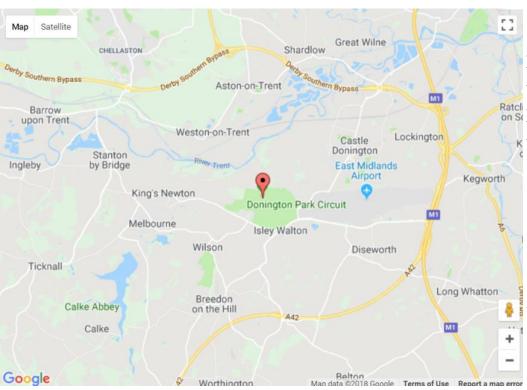

### From the North (M1/A50)

Leave the M1 at junction 24, then at the roundabout take the 4th exit onto the A453 (signposted Tamworth, Birmingham). At roundabout take the 2nd exit onto the A453 (signposted East Midlands Airport, Diseworth, Donington Park). Go past the Donington Park Service Area (MOTO). At roundabout take the 1st exit onto the Ratel A453. At the next roundabout take the 1st exit onto the A453, go past the Airport, then straight on at the traffic lights (signposted for Donington Park Main Entrance), k take the first right onto Melbourne Lane and then the Donington Park entrance is half a mile on your right.

## From the South (M1/A42)

Leave the M1 at junction 23a, then merge onto the A42 (signposted Stoke A50). At roundabout take the 2nd exit onto the A453 (signposted East Midlands Airport, Diseworth, Donington Park). Go past Donington Park Service Area (MOTO). At roundabout take the 1st exit onto the A453. At next roundabout take the 1st exit onto the A453. At next roundabout take the 1st exit onto the A453, go past the Airport, then straight on at the traffic lights (signposted for Donington Park Main Entrance), take the first right onto Melbourne Lane and then the Donington Park entrance is half a mile on your right.

For those arriving via the A42, follow signs onto the A453 at Tongue.