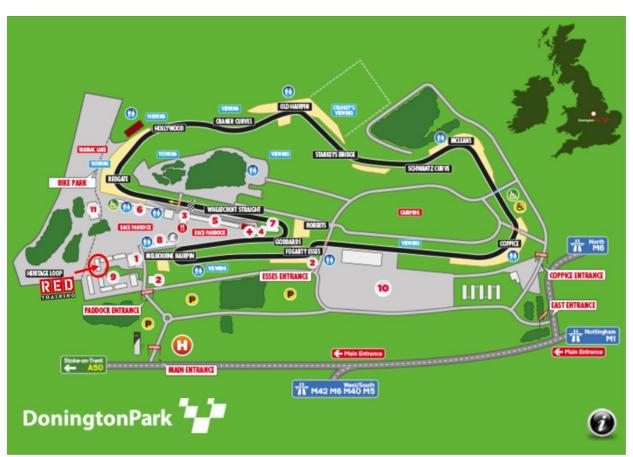

# On arrival at Donington Park Main Entrance make you way to the Western Paddock (see 9 on the map)

- 1) Take the first exit on the roundabout.
- 2) Pass through security on Paddock gate, if stopped, again you will need to explain you are on-site to visit RED Training.
- 3) Once through security take the first left between the Formula E HQ building and the MSV Circuit Office
- 4) Follow the road to the back of the Western paddock and take the last road on the right, where you will see the RED Training Centre (circled on the map)
- 5) Parking is located to the rear of the building.